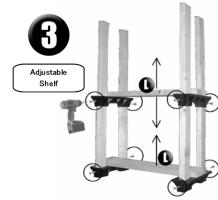

ced 2x4 helps support the worktop. It is best cut to fit, but the length can be calculated as:

 $(V((length - 3")^2 + (width - 3")^2)) - 1.25"$ 

(38mm)

Assembly Support: Scrap 2X4 Only



2-Year Limited Warranty for this 2x4basics product purchased for normal household use. Hopkins Mfg. warrants this product to the original purchaser of a Hopkins Mfg. product that it will be free from defects in material and workmanship for a period of 2 years from the date of purchase. Hopkins Mfg. will repair, replace, or refund the purchase price of the product, at the option of Hopkins Mfg., upon return of the product and the original receipt. In the US, this warranty gives you specific legal rights that may vary from state to state.



428 Peyton St. Emporia, KS 66801 800-524-1458

























2-Year Limited Warranty for this 2x4basics product purchased for normal household use. Hopkins Mfg. warrants this product to the original purchaser of a Hopkins Mfg. product that it will be free from defects in material and workmanship for a period of 2 years from the date of purchase. Hopkins Mfg. will repair, replace, or refund the purchase price of the product, at the option of Hopkins Mfg., upon return of the product and the original receipt. In the US, this warranty gives you specific legal rights that may vary from state to state.





428 Peyton St. Emporia, KS 66801 800-524-1458





## Please visit our website for more project ideas: www.2x4basics.com













850020