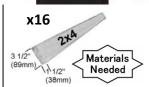

\* This diagonally placed 2x4 helps support the worktop. It is best cut to fit, but the length can be calculated as:

 $(V((length - 3")^2 + (width - 3")^2)) - 1.25"$ 

(38mm)

Assembly Support: Scrap 2X4 Only