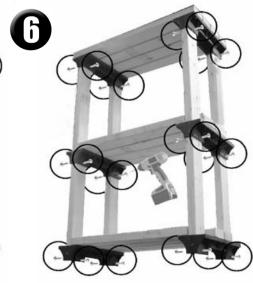

\* This diagonally placed 2x4 helps support the worktop. It is best cut to fit, but the length can be calculated as:

 $(V((length - 3")^2 + (width - 3")^2)) - 1.25"$ 

(38mm)

Assembly Support: Scrap 2X4 Only