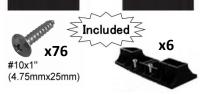

agonally placed 2x4 helps support the worktop. It is best cut to fit, but the length can be calculated as:

 $(V((length - 3")^2 + (width - 3")^2)) - 1.25"$ 

(38mm)

Assembly Support: Scrap 2X4 Only



2-Year Limited Warranty for this 2x4basics product purchased for normal household use. Hopkins Mfg. warrants this product to the original purchaser of a Hopkins Mfg. product that it will be free from defects in material and workmanship for a period of 2 years from the date of purchase. Hopkins Mfg. will repair, replace, or refund the purchase price of the product, at the option of Hopkins Mfg., upon return of the product and the original receipt. In the US, this warranty gives you specific legal rights that may vary from state to state.



428 Peyton St. Emporia, KS 66801 800-524-1458

























2-Year Limited Warranty for this 2x4basics product purchased for normal household use. Hopkins Mfg. warrants this product to the original purchaser of a Hopkins Mfg. product that it will be free from defects in material and workmanship for a period of 2 years from the date of purchase. Hopkins Mfg. will repair, replace, or refund the purchase price of the product, at the option of Hopkins Mfg., upon return of the product and the original receipt. In the US, this warranty gives you specific legal rights that may vary from state to state.





428 Peyton St. Emporia, KS 66801 800-524-1458





## Please visit our website for more project ideas: www.2x4basics.com













850020