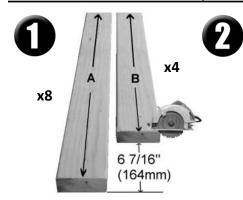

ly placed 2x4 helps support the worktop. It is best cut to fit, but the length can be calculated as:

 $(V((length - 3")^2 + (width - 3")^2)) - 1.25"$ 

(38mm)

Assembly Support: Scrap 2X4 Only



2-Year Limited Warranty for this 2x4basics product purchased for normal household use. Hopkins Mfg. warrants this product to the original purchaser of a Hopkins Mfg. product that it will be free from defects in material and workmanship for a period of 2 years from the date of purchase. Hopkins Mfg. will repair, replace, or refund the purchase price of the product, at the option of Hopkins Mfg., upon return of the product and the original receipt. In the US, this warranty gives you specific legal rights that may vary from state to state.



428 Peyton St. Emporia, KS 66801 800-524-1458

























2-Year Limited Warranty for this 2x4basics product purchased for normal household use. Hopkins Mfg. warrants this product to the original purchaser of a Hopkins Mfg. product that it will be free from defects in material and workmanship for a period of 2 years from the date of purchase. Hopkins Mfg. will repair, replace, or refund the purchase price of the product, at the option of Hopkins Mfg., upon return of the product and the original receipt. In the US, this warranty gives you specific legal rights that may vary from state to state.





428 Peyton St. Emporia, KS 66801 800-524-1458





## Please visit our website for more project ideas: www.2x4basics.com













850020