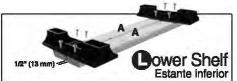

\* This diagonally placed 2x4 helps support the worktop. It is best cut to fit, but the length can be calculated as:

 $(V((length - 3")^2 + (width - 3")^2)) - 1.25"$ 

(38mm)

Assembly Support: Scrap 2X4 Only