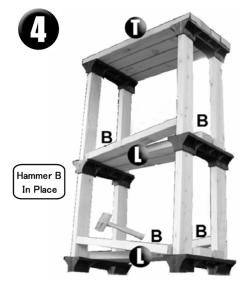

d 2x4 helps support the worktop. It is best cut to fit, but the length can be calculated as:

 $(V((length - 3")^2 + (width - 3")^2)) - 1.25"$ 

(38mm)

Assembly Support: Scrap 2X4 Only



2-Year Limited Warranty for this 2x4basics product purchased for normal household use. Hopkins Mfg. warrants this product to the original purchaser of a Hopkins Mfg. product that it will be free from defects in material and workmanship for a period of 2 years from the date of purchase. Hopkins Mfg. will repair, replace, or refund the purchase price of the product, at the option of Hopkins Mfg., upon return of the product and the original receipt. In the US, this warranty gives you specific legal rights that may vary from state to state.



428 Peyton St. Emporia, KS 66801 800-524-1458

























2-Year Limited Warranty for this 2x4basics product purchased for normal household use. Hopkins Mfg. warrants this product to the original purchaser of a Hopkins Mfg. product that it will be free from defects in material and workmanship for a period of 2 years from the date of purchase. Hopkins Mfg. will repair, replace, or refund the purchase price of the product, at the option of Hopkins Mfg., upon return of the product and the original receipt. In the US, this warranty gives you specific legal rights that may vary from state to state.





428 Peyton St. Emporia, KS 66801 800-524-1458





## Please visit our website for more project ideas: www.2x4basics.com













850020