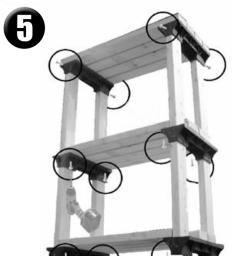

2x4 helps support the worktop. It is best cut to fit, but the length can be calculated as:

 $(V((length - 3")^2 + (width - 3")^2)) - 1.25"$ 

(38mm)

Assembly Support: Scrap 2X4 Only



2-Year Limited Warranty for this 2x4basics product purchased for normal household use. Hopkins Mfg. warrants this product to the original purchaser of a Hopkins Mfg. product that it will be free from defects in material and workmanship for a period of 2 years from the date of purchase. Hopkins Mfg. will repair, replace, or refund the purchase price of the product, at the option of Hopkins Mfg., upon return of the product and the original receipt. In the US, this warranty gives you specific legal rights that may vary from state to state.



428 Peyton St. Emporia, KS 66801 800-524-1458

























2-Year Limited Warranty for this 2x4basics product purchased for normal household use. Hopkins Mfg. warrants this product to the original purchaser of a Hopkins Mfg. product that it will be free from defects in material and workmanship for a period of 2 years from the date of purchase. Hopkins Mfg. will repair, replace, or refund the purchase price of the product, at the option of Hopkins Mfg., upon return of the product and the original receipt. In the US, this warranty gives you specific legal rights that may vary from state to state.





428 Peyton St. Emporia, KS 66801 800-524-1458





## Please visit our website for more project ideas: www.2x4basics.com













850020