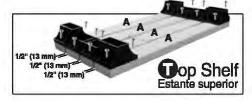

placed 2x4 helps support the worktop. It is best cut to fit, but the length can be calculated as:

 $(V((length - 3")^2 + (width - 3")^2)) - 1.25"$ 

(38mm)

Assembly Support: Scrap 2X4 Only



2-Year Limited Warranty for this 2x4basics product purchased for normal household use. Hopkins Mfg. warrants this product to the original purchaser of a Hopkins Mfg. product that it will be free from defects in material and workmanship for a period of 2 years from the date of purchase. Hopkins Mfg. will repair, replace, or refund the purchase price of the product, at the option of Hopkins Mfg., upon return of the product and the original receipt. In the US, this warranty gives you specific legal rights that may vary from state to state.



428 Peyton St. Emporia, KS 66801 800-524-1458

























2-Year Limited Warranty for this 2x4basics product purchased for normal household use. Hopkins Mfg. warrants this product to the original purchaser of a Hopkins Mfg. product that it will be free from defects in material and workmanship for a period of 2 years from the date of purchase. Hopkins Mfg. will repair, replace, or refund the purchase price of the product, at the option of Hopkins Mfg., upon return of the product and the original receipt. In the US, this warranty gives you specific legal rights that may vary from state to state.





428 Peyton St. Emporia, KS 66801 800-524-1458





## Please visit our website for more project ideas: www.2x4basics.com













850020