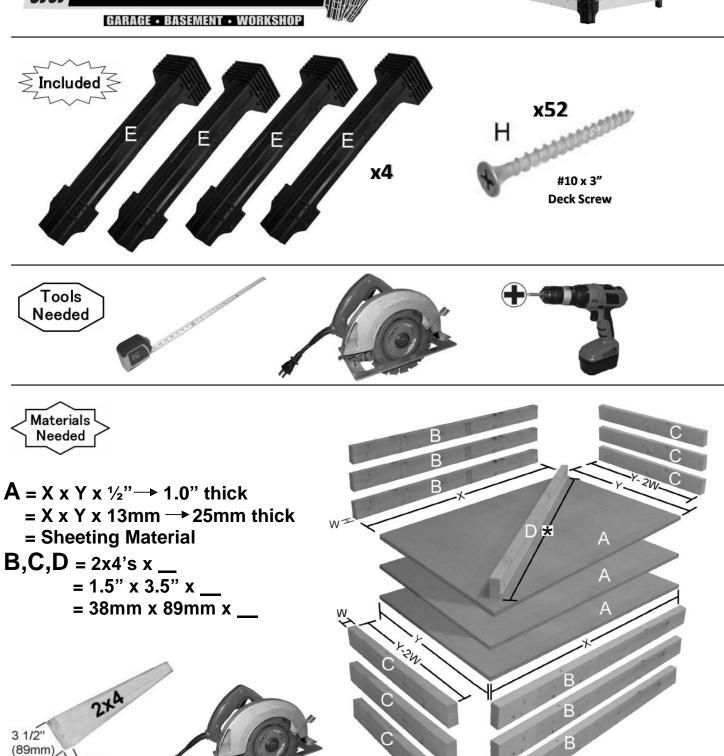

\* This diagonally placed 2x4 helps support the worktop. It is best cut to fit, but the length can be calculated as:

 $(V((length - 3")^2 + (width - 3")^2)) - 1.25"$ 

(38mm)

Assembly Support: Scrap 2X4 Only