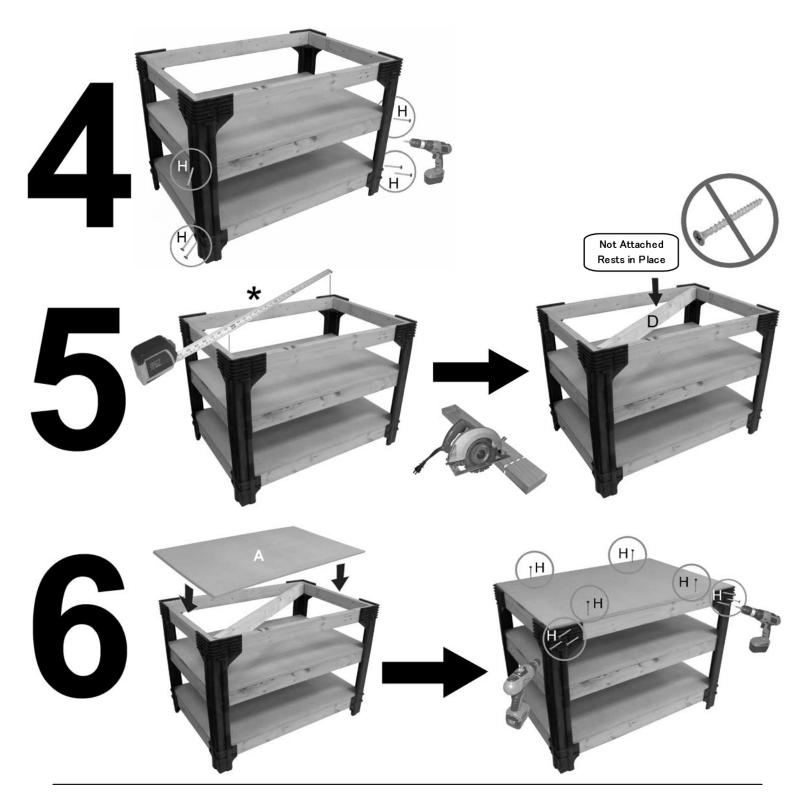

\* This diagonally placed 2x4 helps support the worktop. It is best cut to fit, but the length can be calculated as:

 $(V((length - 3")^2 + (width - 3")^2)) - 1.25"$ 

(38mm)

Assembly Support: Scrap 2X4 Only