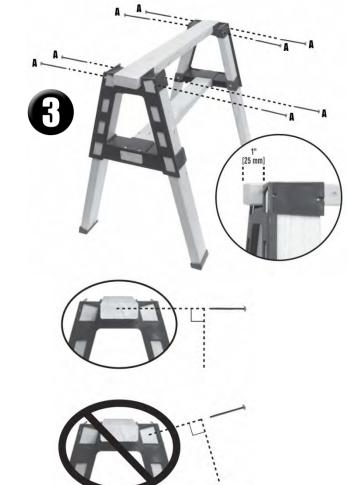

| Materials<br>Needed                      | [38 mm x 89 mm x 2438 mm] | MA                           | AA                           |
|------------------------------------------|---------------------------|------------------------------|------------------------------|
| 30 in.<br>[762 mm] 3 ft.<br>— [914 mm] — | x2                        | <b>x2</b><br>3 ft. [914 mm]  | <b>x4</b><br>30 in. [762 mm] |
| 32 in.<br>[813 mm] 4 ft.<br>—[1219 mm]—  | х3                        | <b>x2</b><br>4 ft. [1219 mm] | <b>x4</b><br>32 in. [813 mm] |
| 3 ft.<br>[914 mm] 5 ft.                  | х3                        | <b>x2</b><br>5 ft. [1524 mm] | <b>x4</b><br>3 ft. [914 mm]  |















2-Year Limited Warranty for this 2x4basics product purchased for normal household use. Hopkins Mfg. warrants this product to the original purchaser of a Hopkins Mfg. product that it will be free from defects in material and workmanship for a period of 2 years from the date of purchase. Hopkins Mfg. will repair, replace, or refund the purchase price of the product, at the option of Hopkins Mfg., upon return of the product and the original receipt. In the US, this warranty gives you specific legal rights that may vary from state to state.