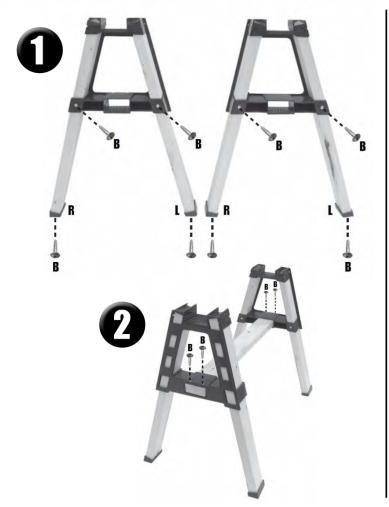

| Materials<br>Needed                      | [38 mm x 89 mm x 2438 mm] | MA                           | AA                           |
|------------------------------------------|---------------------------|------------------------------|------------------------------|
| 30 in.<br>[762 mm] 3 ft.<br>— [914 mm] — | x2                        | <b>x2</b><br>3 ft. [914 mm]  | <b>x4</b><br>30 in. [762 mm] |
| 32 in.<br>[813 mm] 4 ft.<br>—[1219 mm]—  | х3                        | <b>x2</b><br>4 ft. [1219 mm] | <b>x4</b><br>32 in. [813 mm] |
| 3 ft.<br>[914 mm] 5 ft.                  | х3                        | <b>x2</b><br>5 ft. [1524 mm] | <b>x4</b><br>3 ft. [914 mm]  |















2-Year Limited Warranty for this 2x4basics product purchased for normal household use. Hopkins Mfg. warrants this product to the original purchaser of a Hopkins Mfg. product that it will be free from defects in material and workmanship for a period of 2 years from the date of purchase. Hopkins Mfg. will repair, replace, or refund the purchase price of the product, at the option of Hopkins Mfg., upon return of the product and the original receipt. In the US, this warranty gives you specific legal rights that may vary from state to state.