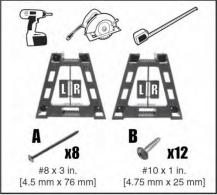

| Materials<br>Needed                      | [38 mm x 89 mm x 2438 mm] | MA                           | AA                           |
|------------------------------------------|---------------------------|------------------------------|------------------------------|
| 30 in.<br>[762 mm] 3 ft.<br>— [914 mm] — | x2                        | <b>x2</b><br>3 ft. [914 mm]  | <b>x4</b><br>30 in. [762 mm] |
| 32 in.<br>[813 mm] 4 ft.<br>—[1219 mm]—  | х3                        | <b>x2</b><br>4 ft. [1219 mm] | <b>x4</b><br>32 in. [813 mm] |
| 3 ft.<br>[914 mm] 5 ft.                  | х3                        | <b>x2</b><br>5 ft. [1524 mm] | <b>x4</b><br>3 ft. [914 mm]  |















2-Year Limited Warranty for this 2x4basics product purchased for normal household use. Hopkins Mfg. warrants this product to the original purchaser of a Hopkins Mfg. product that it will be free from defects in material and workmanship for a period of 2 years from the date of purchase. Hopkins Mfg. will repair, replace, or refund the purchase price of the product, at the option of Hopkins Mfg., upon return of the product and the original receipt. In the US, this warranty gives you specific legal rights that may vary from state to state.