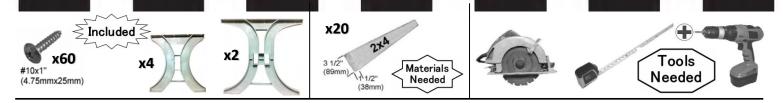

Maximum Recommended Length of X & Y = 6' (1829 mm) (Per Pair of Legs)

2-Year Limited Warranty for this 2x4basics product purchased for normal household use. Hopkins Mfg. warrants this product to the original purchaser of a Hopkins Mfg. product that it will be free from defects in material and workmanship for a period of 2 years from the date of purchase. Hopkins Mfg. will repair, replace, or refund the purchase price of the product, at the option of Hopkins Mfg., upon return of the product and the original receipt. In the US, this warranty gives you specific legal rights that may vary from state to state.