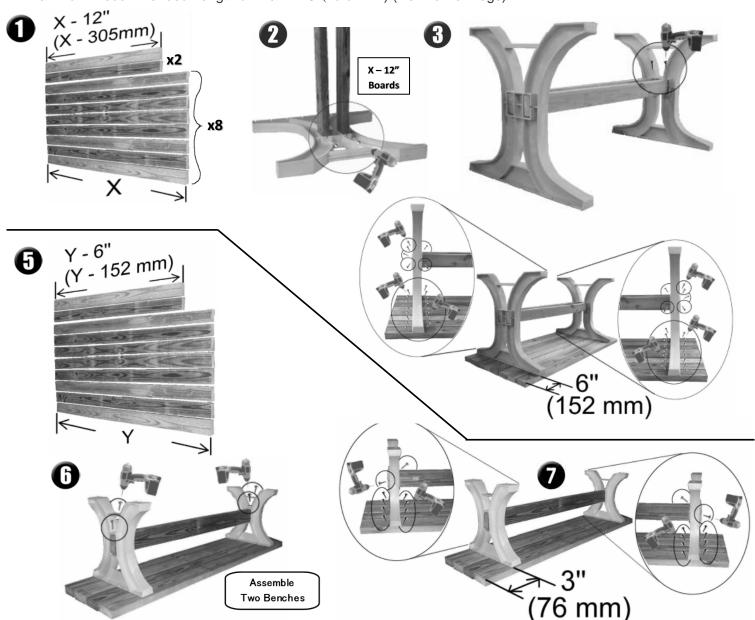

Maximum Recommended Length of X & Y = 6' (1829 mm) (Per Pair of Legs)

2-Year Limited Warranty for this 2x4basics product purchased for normal household use. Hopkins Mfg. warrants this product to the original purchaser of a Hopkins Mfg. product that it will be free from defects in material and workmanship for a period of 2 years from the date of purchase. Hopkins Mfg. will repair, replace, or refund the purchase price of the product, at the option of Hopkins Mfg., upon return of the product and the original receipt. In the US, this warranty gives you specific legal rights that may vary from state to state.