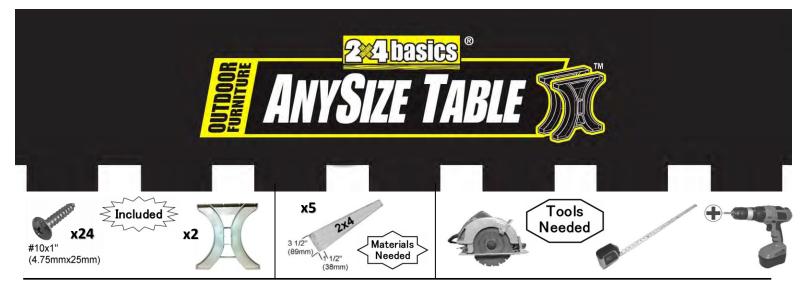

Maximum Recommended Length of Y = 6' (1829 mm) (Per Pair of Legs)

2-Year Limited Warranty for this 2x4basics product purchased for normal household use. Hopkins Mfg. warrants this product to the original purchaser of a Hopkins Mfg. product that it will be free from defects in material and workmanship for a period of 2 years from the date of purchase. Hopkins Mfg. will repair, replace, or refund the purchase price of the product, at the option of Hopkins Mfg., upon return of the product and the original receipt. In the US, this warranty gives you specific legal rights that may vary from state to state.