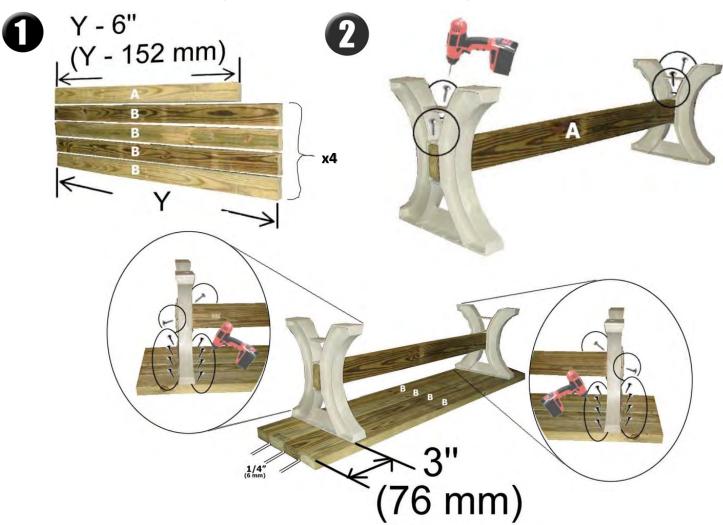

Maximum Recommended Length of Y = 6' (1829 mm) (Per Pair of Legs)

2-Year Limited Warranty for this 2x4basics product purchased for normal household use. Hopkins Mfg. warrants this product to the original purchaser of a Hopkins Mfg. product that it will be free from defects in material and workmanship for a period of 2 years from the date of purchase. Hopkins Mfg. will repair, replace, or refund the purchase price of the product, at the option of Hopkins Mfg., upon return of the product and the original receipt. In the US, this warranty gives you specific legal rights that may vary from state to state.