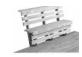

Maximum Recommended Length of X = 6' (1829 mm) (Per Pair of Legs)

2-Year Limited Warranty for this 2x4basics product purchased for normal household use. Hopkins Mfg. warrants this product to the original purchaser of a Hopkins Mfg. product that it will be free from defects in material and workmanship for a period of 2 years from the date of purchase. Hopkins Mfg. will repair, replace, or refund the purchase price of the product, at the option of Hopkins Mfg., upon return of the product and the original receipt. In the US, this warranty gives you specific legal rights that may vary from state to state.