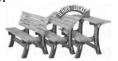

Maximum Recommended Length of X = 6' (1829 mm) (Per Pair of Legs)

2-Year Limited Warranty for this 2x4basics product purchased for normal household use. Hopkins Mfg. warrants this product to the original purchaser of a Hopkins Mfg. product that it will be free from defects in material and workmanship for a period of 2 years from the date of purchase. Hopkins Mfg. will repair, replace, or refund the purchase price of the product, at the option of Hopkins Mfg., upon return of the product and the original receipt. In the US, this warranty gives you specific legal rights that may vary from state to state.