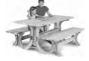

Maximum Recommended Length of X = 6' (1829 mm) (Per Pair of Legs)

2-Year Limited Warranty for this 2x4basics product purchased for normal household use. Hopkins Mfg. warrants this product to the original purchaser of a Hopkins Mfg. product that it will be free from defects in material and workmanship for a period of 2 years from the date of purchase. Hopkins Mfg. will repair, replace, or refund the purchase price of the product, at the option of Hopkins Mfg., upon return of the product and the original receipt. In the US, this warranty gives you specific legal rights that may vary from state to state.