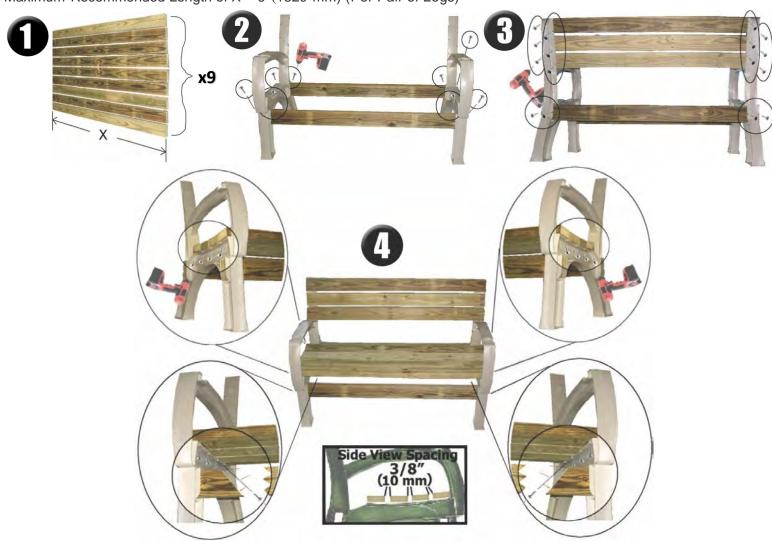

Maximum Recommended Length of X = 6' (1829 mm) (Per Pair of Legs)

2-Year Limited Warranty for this 2x4basics product purchased for normal household use. Hopkins Mfg. warrants this product to the original purchaser of a Hopkins Mfg. product that it will be free from defects in material and workmanship for a period of 2 years from the date of purchase. Hopkins Mfg. will repair, replace, or refund the purchase price of the product, at the option of Hopkins Mfg., upon return of the product and the original receipt. In the US, this warranty gives you specific legal rights that may vary from state to state.