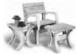

Maximum Recommended Length of X = 6' (1829 mm) (Per Pair of Legs)

2-Year Limited Warranty for this 2x4basics product purchased for normal household use. Hopkins Mfg. warrants this product to the original purchaser of a Hopkins Mfg. product that it will be free from defects in material and workmanship for a period of 2 years from the date of purchase. Hopkins Mfg. will repair, replace, or refund the purchase price of the product, at the option of Hopkins Mfg., upon return of the product and the original receipt. In the US, this warranty gives you specific legal rights that may vary from state to state.